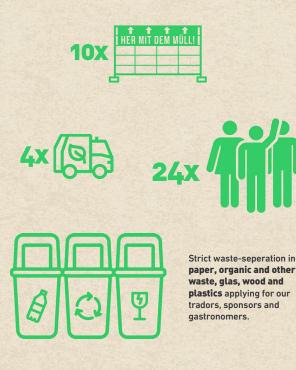

### **RECYCLING PROJECT**

For our festival guests we provided 4 trash collection services and 10 trash spots where they could bring their waste to take part in our recycling project. There the waste got collected seperately in up to 7 different waste categories. On the whole 24 motivated supporters were involved in that project.